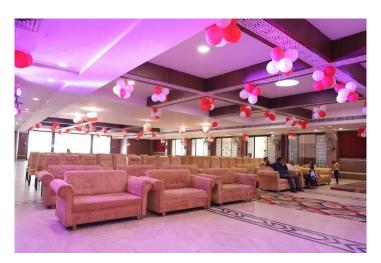

-    | -    | -    | -    | -    | -    |
| Best in Agra                          | 5000                                                                |          |        | -     | -     | -      | -    | -    | -    | -    | -    | -    |

#### **HIGHLIGHTS OF THE TOURNAMENT**

- ✓ **Air-Conditioned Playing Halls** (Total Area above 8000sq ft)
- ✓ Separate AC Waiting Hall for Parents/Accompanying Persons.
  - ✓ Total Prize Fund of Rs 26,57,000.
  - √ 6 prizes of Rs 1,00,000 and above.
  - √ 14 prizes of Rs 50,000 and above.
  - √ 22 prizes of Rs 30,000 and above.
  - √ 36 prizes of Rs 15,000 and above.
  - ✓ Separate Prize categories worth Rs 80,000 for Women.
    - ✓ Free Lunch to all the players.
    - ✓ Adequate parking area at the venue.
      - ✓ E-Certificates to all the players.





#### Photographs of the Playing Venue





#### **ENTRY FEES**

|                                                                 | OPEN<br>TOURNAMENT | BELOW 1800<br>TOURNAMENT | BOTH<br>TOURNAMENTS |
|-----------------------------------------------------------------|--------------------|--------------------------|---------------------|
| Before<br>20 <sup>th</sup> June<br>2024                         | Rs 5500            | Rs 5500                  | Rs 10500            |
| 21 <sup>st</sup> June2024<br>to<br>10 <sup>th</sup> July 2024   | Rs 5750            | Rs 5750                  | Rs 11000            |
| 11 <sup>th</sup> July 2024<br>to<br>31 <sup>st</sup> July 2024  | Rs 6000            | Rs 6000                  | Rs 11500            |
| After 31 <sup>st</sup> July 2024 (Late f