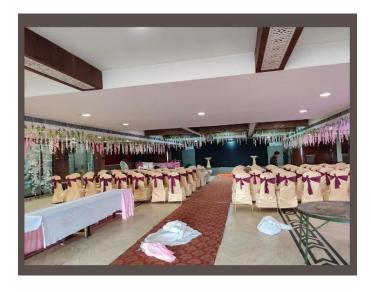

Best in Agra                          | 5000                                                                |          |        | -     | -     | -      | -    | -    | -    | -    | -    | -    |

#### **HIGHLIGHTS OF THE TOURNAMENT**

- ✓ **Air-Conditioned Playing Halls** (Total Area above 8000sq ft)
- ✓ Separate AC Waiting Hall for Parents/Accompanying Persons.
  - ✓ Total Prize Fund of Rs 26,57,000.
  - √ 6 prizes of Rs 1,00,000 and above.
  - √ 14 prizes of Rs 50,000 and above.
  - √ 22 prizes of Rs 30,000 and above.
  - √ 36 prizes of Rs 15,000 and above.
  - ✓ Separate Prize categories worth Rs 80,000 for Women.
    - ✓ Free Lunch to all the players.
    - ✓ Adequate parking area at the venue.
      - ✓ E-Certificates to all the players.





#### Photographs of the Playing Venue





#### **ENTRY FEES**

|                                                                 | OPEN<br>TOURNAMENT | BELOW 1800<br>TOURNAMENT | BOTH<br>TOURNAMENTS |
|-----------------------------------------------------------------|--------------------|--------------------------|---------------------|
| Before<br>20 <sup>th</sup> June<br>2024                         | Rs 5500            | Rs 5500                  | Rs 10500            |
| 21 <sup>st</sup> June2024<br>to<br>10 <sup>th</sup> July 2024   | Rs 5750            | Rs 5750                  | Rs 11000            |
| 11 <sup>th</sup> July 2024<br>to<br>31 <sup>st</sup> July 2024  | Rs 6000            | Rs 6000                  | Rs 11500            |
| After 31 <sup>st</sup> July 2024 (Late fees of Rs 500 included) | Rs 6500