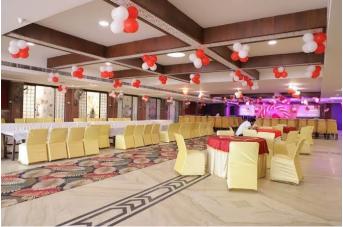

| -    | -    | -    | -    | -    |
| Best in Agra                          | 5000                                                                |          |        | -     | -     | -      | -    | -    | -    | -    | -    | -    |

#### **HIGHLIGHTS OF THE TOURNAMENT**

- ✓ **Air-Conditioned Playing Halls** (Total Area above 8000sq ft)
- ✓ Separate AC Waiting Hall for Parents/Accompanying Persons.
  - ✓ Total Prize Fund of Rs 26,57,000.
  - √ 6 prizes of Rs 1,00,000 and above.
  - √ 14 prizes of Rs 50,000 and above.
  - √ 22 prizes of Rs 30,000 and above.
  - √ 36 prizes of Rs 15,000 and above.
  - ✓ Separate Prize categories worth Rs 80,000 for Women.
    - ✓ Free Lunch to all the players.
    - ✓ Adequate parking area at the venue.
      - ✓ E-Certificates to all the players.





#### Photographs of the Playing Venue





#### **ENTRY FEES**

|                                                                 | OPEN<br>TOURNAMENT | BELOW 1800<br>TOURNAMENT | BOTH<br>TOURNAMENTS |
|-----------------------------------------------------------------|--------------------|--------------------------|---------------------|
| Before<br>20 <sup>th</sup> June<br>2024                         | Rs 5500            | Rs 5500                  | Rs 10500            |
| 21 <sup>st</sup> June2024<br>to<br>10 <sup>th</sup> July 2024   | Rs 5750            | Rs 5750                  | Rs 11000            |
| 11 <sup>th</sup> July 2024<br>to<br>31 <sup>st</sup> July 2024  | Rs 6000            | Rs 6000                  | Rs 11500            |
| After 31 <sup>st</sup> July 2024 (Late fee