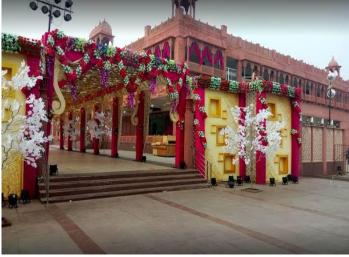

est in Agra                          | 5000                                                                |          |        | -     | -     | -      | -    | -    | -    | -    | -    | -    |

#### **HIGHLIGHTS OF THE TOURNAMENT**

- ✓ **Air-Conditioned Playing Halls** (Total Area above 8000sq ft)
- ✓ Separate AC Waiting Hall for Parents/Accompanying Persons.
  - ✓ Total Prize Fund of Rs 26,57,000.
  - √ 6 prizes of Rs 1,00,000 and above.
  - √ 14 prizes of Rs 50,000 and above.
  - √ 22 prizes of Rs 30,000 and above.
  - √ 36 prizes of Rs 15,000 and above.
  - ✓ Separate Prize categories worth Rs 80,000 for Women.
    - ✓ Free Lunch to all the players.
    - ✓ Adequate parking area at the venue.
      - ✓ E-Certificates to all the players.





#### Photographs of the Playing Venue





#### **ENTRY FEES**

|                                                                 | OPEN<br>TOURNAMENT | BELOW 1800<br>TOURNAMENT | BOTH<br>TOURNAMENTS |
|-----------------------------------------------------------------|--------------------|--------------------------|---------------------|
| Before<br>20 <sup>th</sup> June<br>2024                         | Rs 5500            | Rs 5500                  | Rs 10500            |
| 21 <sup>st</sup> June2024<br>to<br>10 <sup>th</sup> July 2024   | Rs 5750            | Rs 5750                  | Rs 11000            |
| 11 <sup>th</sup> July 2024<br>to<br>31 <sup>st</sup> July 2024  | Rs 6000            | Rs 6000                  | Rs 11500            |
| After 31 <sup>st</sup> July 2024 (Late fees of Rs 500 included) | Rs 6500